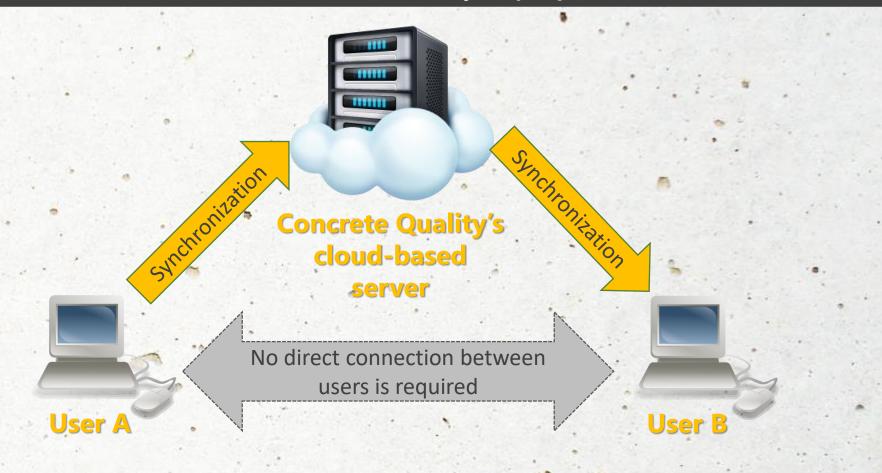

### **Connect to Concrete Quality's servers to share information**

- Synchronize data for all users in your company
- > Flexible and intuitive permissions system (Workgroups)
- > Share information in-house or with other companies
- No need to buy servers or install special software
- > You can work offline and Synchronize when you're connected

### Work offline, share data online

- ✓ Concrete Quality stores your data locally so you can access it anytime, anywhere
- √ To share data with other users you perform a Synchronization
- ✓ The Synchronization updates your local data and sends your latest changes to the server so other users' data is updated as well

### Synchronization is a two-way path

Upload new data and your changes

Receive new data and server's changes

The server evaluates which is the latest version of the data and updates your local information if necessary

### No special equipment required

- ✓ You don't need to set up a server or install other software, we provide all you need
- ✓ Available with your standard internet connection
- ✓ Share information in seconds anywhere in the world
- ✓ Work with a shared database that automatically keeps up to date