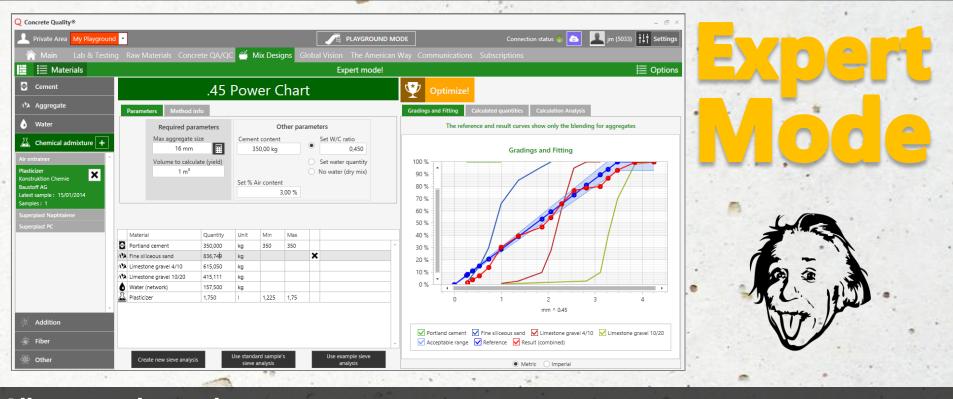

## **Fast and simple**

Quality Mix has an Expert Mode that allows experienced users to quickly select materials and define conditions to test several mix designs.

#### **Design in just minutes!**

#### All you need at a glance:

- > Raw materials selection with an intuitive drag & drop system
- Method selection and configuration
- > Define minimum, maximum or set quantities for any material
- International and imperial units mass or volume