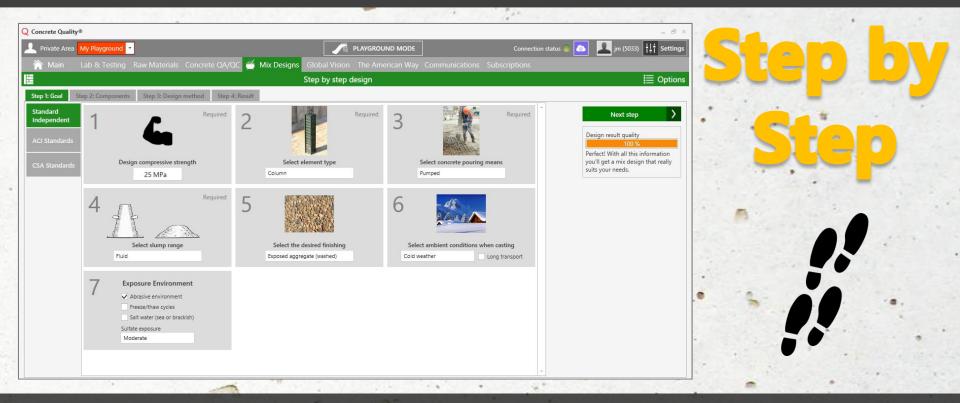

## Friendly and intuitive

Quality Mix guides you through the mix design process, it's useful for beginners and experts.

It gives you design, casting and curing recommendations.

#### The 4 steps of the mix design process:

- > Goals: define the type of concrete you need, element type and casting conditions
- Components: select the raw materials available, define min/max quantities if you like
- > Design method: select the best mix design method or let Quality Mix recommend one
- Result: obtain your new mix design, analyze it and receive recommendations and warnings